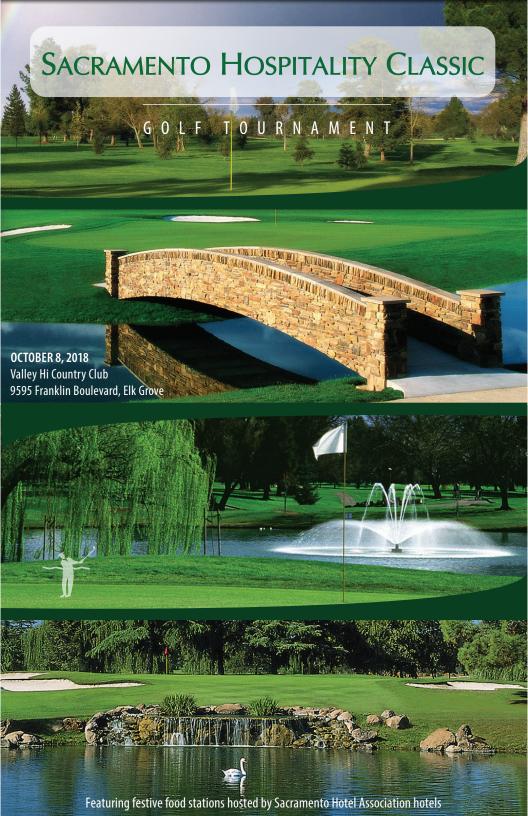

Come out and enjoy a day of tournament golf with colleagues, clients and vendors from the hospitality and meetings industry at the Sacramento Hospitality Classic Golf Tournament, Monday, October 8, 2018, at Valley Hi Country Club.

## VALLEY HI COUNTRY CLUB

Valley Hi Country Club is in the Laguna area of Elk Grove. This private country club is home to one of the region's most beautiful golf courses. The course was designed by Billy Bell, an avid golf visionary who transformed 170 acres of farmland into what is still a challenging course today. The par 72 course has been expanded to 7,009 yards, which includes five large lakes and 55 strategically placed bunkers that weave through groves of mature oak, redwood and pine trees.

## DATE

Monday, October 8, 2018

### LOCATION

Valley Hi Country Club 9595 Franklin Boulevard, Elk Grove (916) 684-2120 valleyhi.com